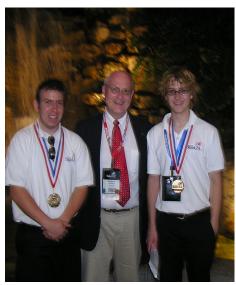

John Litwinowics (right) pictured with instructor Mike Stineet,

### Royal Oak Elks Support National Award Winner

Royal Oak Lodge 1523 was asked in May, to support Royal Oak High School student, John Litwinowicz so the he may attend the nationwide Skills U.S.A competition held in Kansas City in June. John competed against 33 other students from across the nation in the field of Graphic Arts. With our support John brought home the "Gold Medal" first place in this national competition.

In addition to the gold medal, John also received \$13,000 in scholarship money, a trip to the national Graphic Arts trade show in Chicago this October, and for Royal Oak High School they will receive the free use of a new printing press or paper cutter for the next school year, 2008-2009.