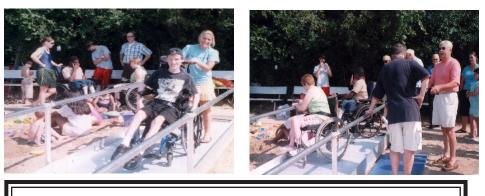

## **Scamp Ramp Dedication**

On July 17, 2008 the new ramp at SCAMP was dedicated. The Boker family was present for the dedication and could not have been more thankful for the gift in memory of Charlie. The older wheelchair bound children were also there and after a beautiful dedication by Jerry Andrze-jak, all took turn trying out the ramp. The counselors could not express their gratitude enough since it now made it so easy for the children to get across the sand to the lake. Thanks to Jerry for never giving up on this project; the smiles on the faces of the children made it all worthwhile. Also a special thanks to Ed Bartz for contributing the gold plaque that is displayed on the ramp and reads *On behalf of the Royal Oak Elks Lodge # 1523 and "In memory of our friend Charlie Boker."*.