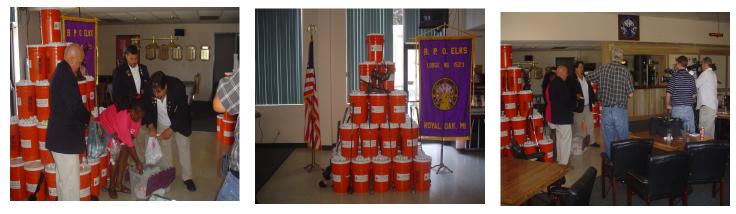

### **Royal Oak Elks Lodge Presents:** 40,000 Golf Balls

On Saturday, July 26, 2008 that Royal Oak Elks Lodge #1523 presented Selfridge Air National Guard Base with 40,000 golf balls to be sent to soldier overseas.

The project was started five months ago, when the Lodge members began collecting golf balls and clubs to send to our soldiers overseas. Hitting golf balls out into the dessert or off the back of a ship is a favorite pastime of the soldiers. Since the balls cannot be retrieved, they are always in need of more balls.

The lodge received an overwhelming response to their request not only from the member but area businesses, other Lodges, the Royal Oak Golf Center and the Port Huron Golf Course. The Letica Corporation of Rochester Hills generously donated eighty four six gallon containers for use in packing and shipping the balls.

"This has truly been a community project which lives up to the Elks motto: Elks Care, Elks Share" said committee co-chairman, Mike Rearick.

The Lodge will continue to accept donations of golf balls, clubs and containers. They are located at 2401 E. Fourth Street in Royal Oak.