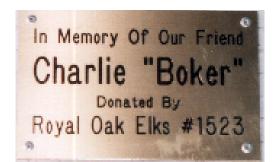

## **Scamp Ramp Dedication**

On July 17, 2008 the new ramp at SCAMP was dedicated. The Boker family was present for the dedication and could not have been more thankful for the gift in memory of Charlie. The older wheelchair bound children were also there and after a beautiful dedication by Jerry Andrze-jak, all took turn trying out the ramp. The counselors could not express their gratitude enough since it now made it so easy for the children to get across the sand to the lake. Thanks to Jerry for never giving up on this project; the smiles on the faces of the children made it all worthwhile. Also a special thanks to Ed Bartz for contributing the gold plaque that is displayed on the ramp and reads *On behalf of the Royal Oak Elks Lodge # 1523 and "In memory of our friend Charlie Boker."*.